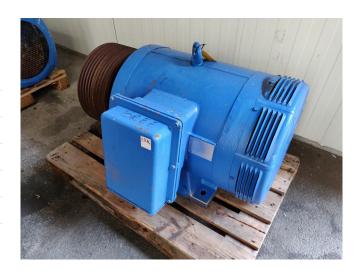

#### **Used Schorch KN5280S**

Used well maintained Schorch KN5280S electromotor with 110kW at 50Hz and 1470RPM. With pully. "\*Why choose for HOSBV? Were not only the largest used refrigeration specialist in Europe, but also, we deliver all equipment including an extensive test, warranty and industrial cleaning. Optional we can arrange shipment and export documents."