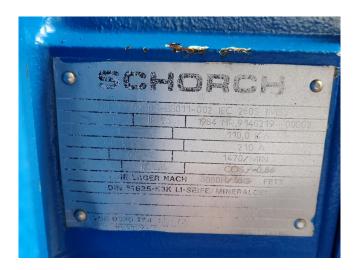

# **Specifications**

| Marca         | Schorch |
|---------------|---------|
| Tipo          | KN5280S |
| kW            | 110     |
| RPM           | 1470    |
| 50 Hz / 60 Hz | 50      |
| Stock         | 1       |

#### **Used Schorch KN5280S**

Used well maintained Schorch KN5280S electromotor with 110kW at 50Hz and 1470RPM. With pully. "\*Why choose for HOSBV? Were not only the largest used refrigeration specialist in Europe, but also, we deliver all equipment including an extensive test, warranty and industrial cleaning. Optional we can arrange shipment and export documents."