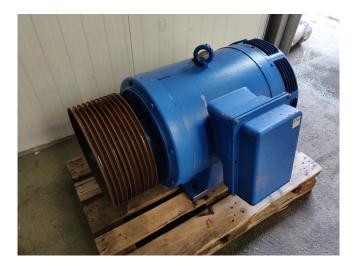

#### **Used Schorch KN5280S**

Used well maintained Schorch KN5280S electromotor with 110kW at 50Hz and 1470RPM. With pully. "\*Why choose for HOSBV? Were not only the largest used refrigeration specialist in Europe, but also, we deliver all equipment including an extensive test, warranty and industrial cleaning. Optional we can arrange shipment and export documents."